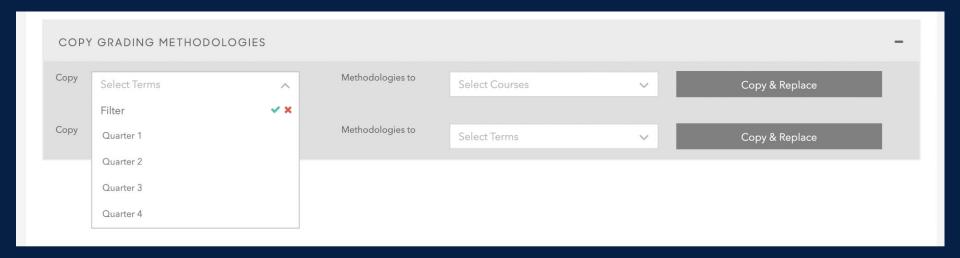

#### Easy to copy across your courses and school

#### Managing your courses' grading methodologies

#### **Zendesk articles**

How do I edit a course's grading structure/methodol ogy?

How do I copy grading methodologies across courses?