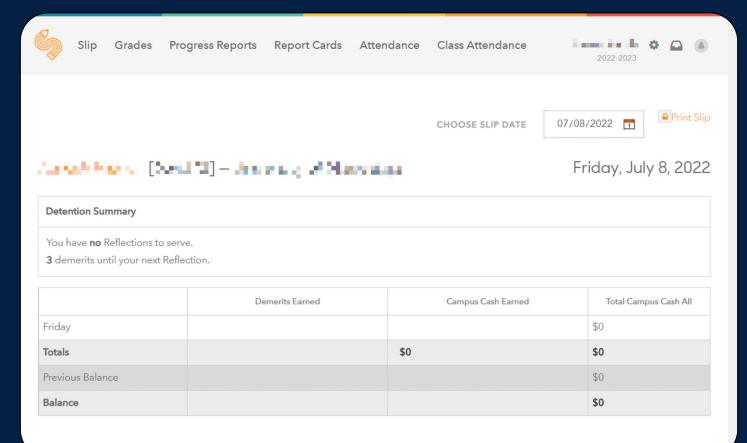

ools & workflows built into the configure section to save you time!

#### Easy to configure per course





#### Easy to copy across your courses and school





#### Managing your courses' grading methodologies



#### **Zendesk articles**

How do I edit a course's grading structure/methodol ogy?

How do I copy grading methodologies across courses?



## Behavior Management

## Why configure an entire behavior system right now?

#### Your detention roster needs it!



#### Create a sustainable and equitable system



#### Managing your school's detention system



#### **Zendesk articles**

How do I configure a behavior system?

<u>Can detentions be</u> <u>reset automatically?</u>



### Parent Management

## What is unlocked when parents create accounts?

#### **Detailed behavior log**



#### **Detailed Grades Table**

#### Grades

|                 | Q1              |        | Q2 Q3        |       |        | Y1                |        |  |  |
|-----------------|-----------------|--------|--------------|-------|--------|-------------------|--------|--|--|
| Course          | Grade           | Att. % | Grade        | Grade | Att. % | Grade             | Att. % |  |  |
| GPA (3)         | 2.67            | 100%   | 9:33//       | 9.00/ | 100%   | ///0.33///        | 100%   |  |  |
| Arithmetic      | 75% C           | 100%   | 60% D        | 26% F | 100%   | 52% F             | 100%   |  |  |
| ELA             | 83% Mastery (3) | 100%   | 0% Far Below |       | n/a    | 66% Beginning (1) | 100%   |  |  |
| Homeroom Course | 83% Mastery (3) | 100%   | 0% Far Below |       |