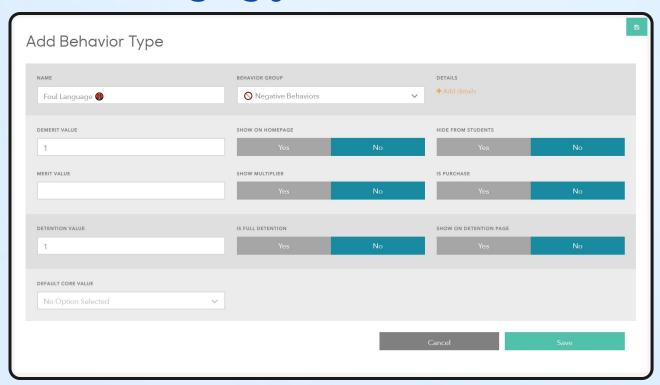

#### Create a sustainable and equitable system

#### Managing your school's detention system