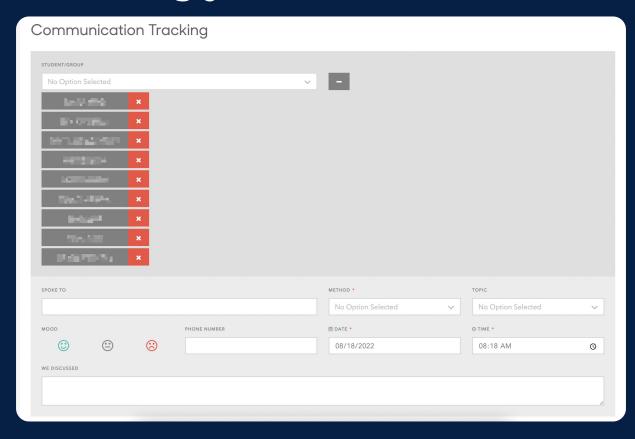

| 9th   | 7        | 0    | 7          | 93%                       | 0           | 2        | 0              | 0                  | 0                | 0.00             | 10 | 0       | 0   | 5            | 1       | 2.39 | 2.14 | 2.43 | 2.11 | 2.07 |

#### Log a group shoutout in your behaviors page!



#### Mass log your communications!



#### **Updating Advisories/Homerooms (Student Field)**



#### Zendesk article

How do I update homerooms or advisories?



#### **Updating Advisories/Homerooms (Homeroom Sections)**



#### Zendesk article

How do I update homerooms or advisories?



## Academic Information

# We have tools & workflows built into the configure section to save you time!

#### Easy to configure per course





#### Easy to copy across your courses and school





#### Managing your courses' grading methodologies



#### **Zendesk articles**

How do I edit a course's grading structure/methodol ogy?

How do I copy grading methodologies across courses?



## Behavior Management

## Why configure an entire behavior system right now?

#### Your detention roster needs it!



#### Create a sustainable and equita