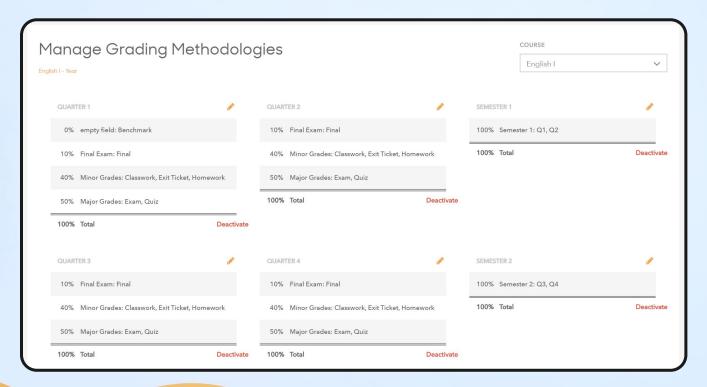

#### Managing your courses' grading methodologies

#### **Zendesk articles**

How do I edit a course's grading structure/methodol ogy?

How do I copy grading methodologies across courses?