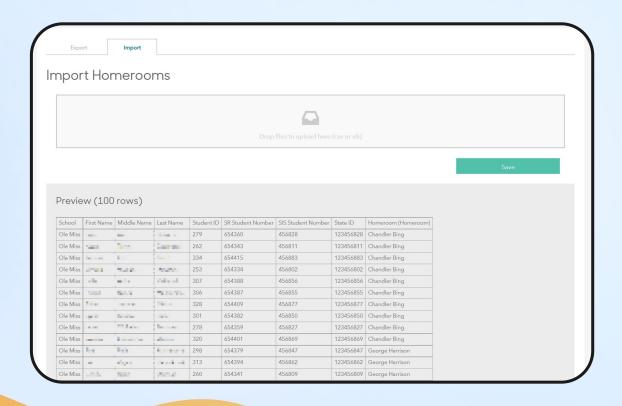

#### **Updating Advisories/Homerooms (Student Field)**

#### Zendesk article

How do I update homerooms or advisories?

#### **Updating Advisories/Homerooms (Homeroom Sections)**